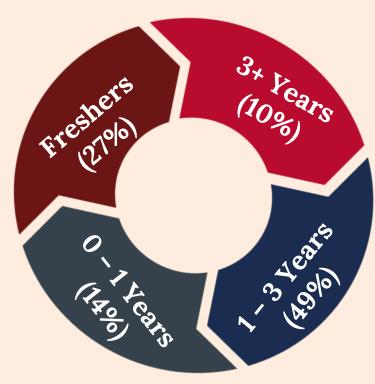

#### WORK EXPERIENCE (in months)

North **46%** West **24% GEOGRAPHIC DIVERSITY** 

**AVERAGE AGE** 