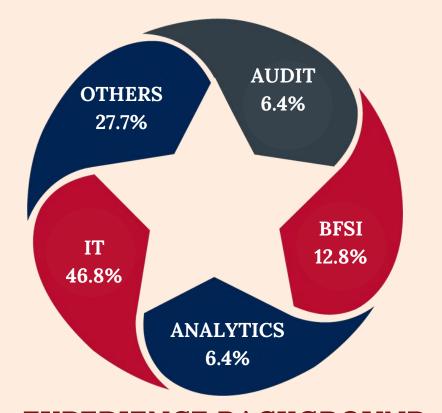

#### WORK EXPERIENCE (in months)

North **46%** West **24% GEOGRAPHIC DIVERSITY** 

**AVERAGE AGE** 