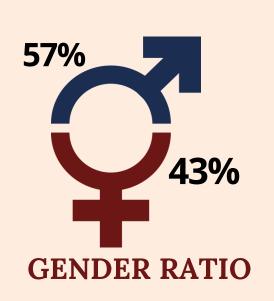

Analytics and Data Science (CoE-A&DS), NMIMS Mumbai formally began its quest for excellence in the field of data-driven analytics.

The Centre aspires to be a leader in the field of data science and analytics. The Centre offers two management programs:

- MBA Business Analytics
- MBA Digital Transformation

The first batch of MBA Business Analytics received support from the corporate and they were hired by leading companies across sectors offering roles in analytics domain.

The 2<sup>nd</sup> batch of MBA Business Analytics also saw some of the premier companies across sectors offering employment and recruiting in big numbers leading to successful placements.





# **BATCH PROFILE MBA BUSINESS ANALYTICS 2020-22**



#### **EDUCATIONAL BACKGROUND**



#### WORK EXPERIENCE (in months)





North **46%** West **24% GEOGRAPHIC DIVERSITY** 









**AVERAGE AGE** 



#### **INTERNSHIP OVERVIEW CENTRE OF EXCELLENCE ANALYTICS & DATA SCIENCE**

### **Average Stipend**

₹1,53,000

**Highest Stipend** (International)

\$ 2,400

**Highest Stipend** (Domestic)

₹ 2,25,000







**Pre-Placement Offer** 





### CENTRE OF EXCELLENCE PLACEMENT OVERVIEW ANALYTICS & DATA SCIENCE

### **PROFILES OFF**





| ERED                    | DATA<br>SCIENTIST<br>INTERN |                           |
|-------------------------|-----------------------------|---------------------------|
| MARKET<br>RESEARCH      |                             | APPLICATION<br>ENGAGEMENT |
| ANALYST                 | OPERATIONS<br>&             |                           |
| SR.                     | STRATERGY<br>