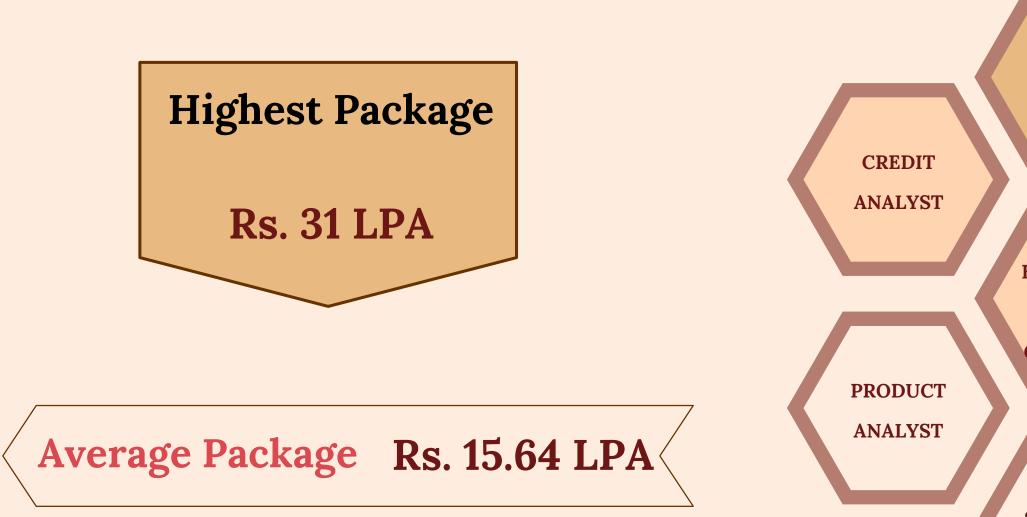

leading companies across sectors offering roles in analytics domain.

The 2<sup>nd</sup> batch of MBA Business Analytics also saw some of the premier companies across sectors offering employment and recruiting in big numbers leading to successful placements.





# **BATCH PROFILE MBA BUSINESS ANALYTICS 2020-22**



#### **EDUCATIONAL BACKGROUND**



#### WORK EXPERIENCE (in months)





North **46%** West **24% GEOGRAPHIC DIVERSITY** 









**AVERAGE AGE** 



#### **INTERNSHIP OVERVIEW CENTRE OF EXCELLENCE ANALYTICS & DATA SCIENCE**

### **Average Stipend**

₹1,53,000

**Highest Stipend** (International)

\$ 2,400

**Highest Stipend** (Domestic)

₹ 2,25,000







**Pre-Placement Offer** 





### CENTRE OF EXCELLENCE PLACEMENT OVERVIEW ANALYTICS & DATA SCIENCE

### **PROFILES OFF**





| ERED                    | DATA<br>SCIENTIST<br>INTERN |                           |
|-------------------------|-----------------------------|---------------------------|
| MARKET<br>RESEARCH      |                             | APPLICATION<br>ENGAGEMENT |
| ANALYST                 | OPERATIONS<br>&             |                           |
| SR.                     | STRATERGY<br>ANALYST        |                           |
| ENGINEERING<br>LEAD-    |                             | PROJECT<br>MANAGER        |
| CONSULTANT              | DATA<br>VISUALIZATION       |                           |
|                         | SPECIALIST                  |                           |
| Sr. BUSINESS<br>ANALYST |                             | CONSUMER<br>INSIGHTS      |



### **OUR PLACEMENT