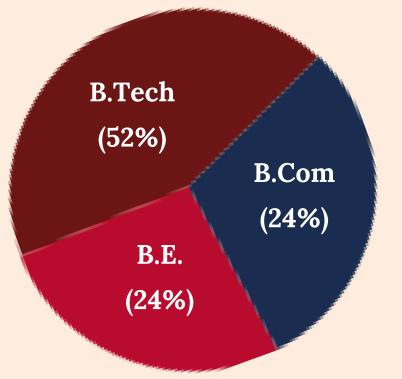

A BUSINESS ANALYTICS**





In the year 2018, the Centre of Excellence in Analytics and Data Science (CoE-A&DS), NMIMS Mumbai formally began its quest for excellence in the field of data-driven analytics.

The Centre aspires to be a leader in the field of data science and analytics. The Centre offers two management programs:

- MBA Business Analytics
- MBA Digital Transformation

The first batch of MBA Business Analytics received support from the corporate and they were hired by leading companies across sectors offering roles in analytics domain.

The 2<sup>nd</sup> batch of MBA Business Analytics also saw some of the premier companies across sectors offering employment and recruiting in big numbers leading to successful placements.





# **BATCH PROFILE MBA BUSINESS ANALYTICS 2020-22**



#### **EDUCATIONAL BACKGROUND**



#### WORK EXPERIENCE (in months)





North **46%** West **24% GEOGRAPHIC DIVERSITY** 









**AVERAGE AGE** 



#### **INTERNSHIP OVERVIEW CENTRE OF EXCELLENCE ANALYTICS & DATA SCIENCE**

### **Average Stipend**

₹1,53,000

**Highest Stipend** (International)

\$ 2,400

**Highest Stipend** (Domestic)

₹ 2,25,000







**Pre-Placement Offer** 





### CENTRE OF EXCELLENCE PLACEMENT OVERVIEW ANALYTICS & DATA SCIENCE

### **PROFILES OFF**





| ERED                    | DATA<br>SCIENTIST<br>INTERN |                           |
|-------------------------|-----------------------------|---------------------------|
| MARKET<br>RESEARCH      |                             | APPLICATION<br>ENGAGEMENT |
| ANALYST                 | OPERATIONS<br>&